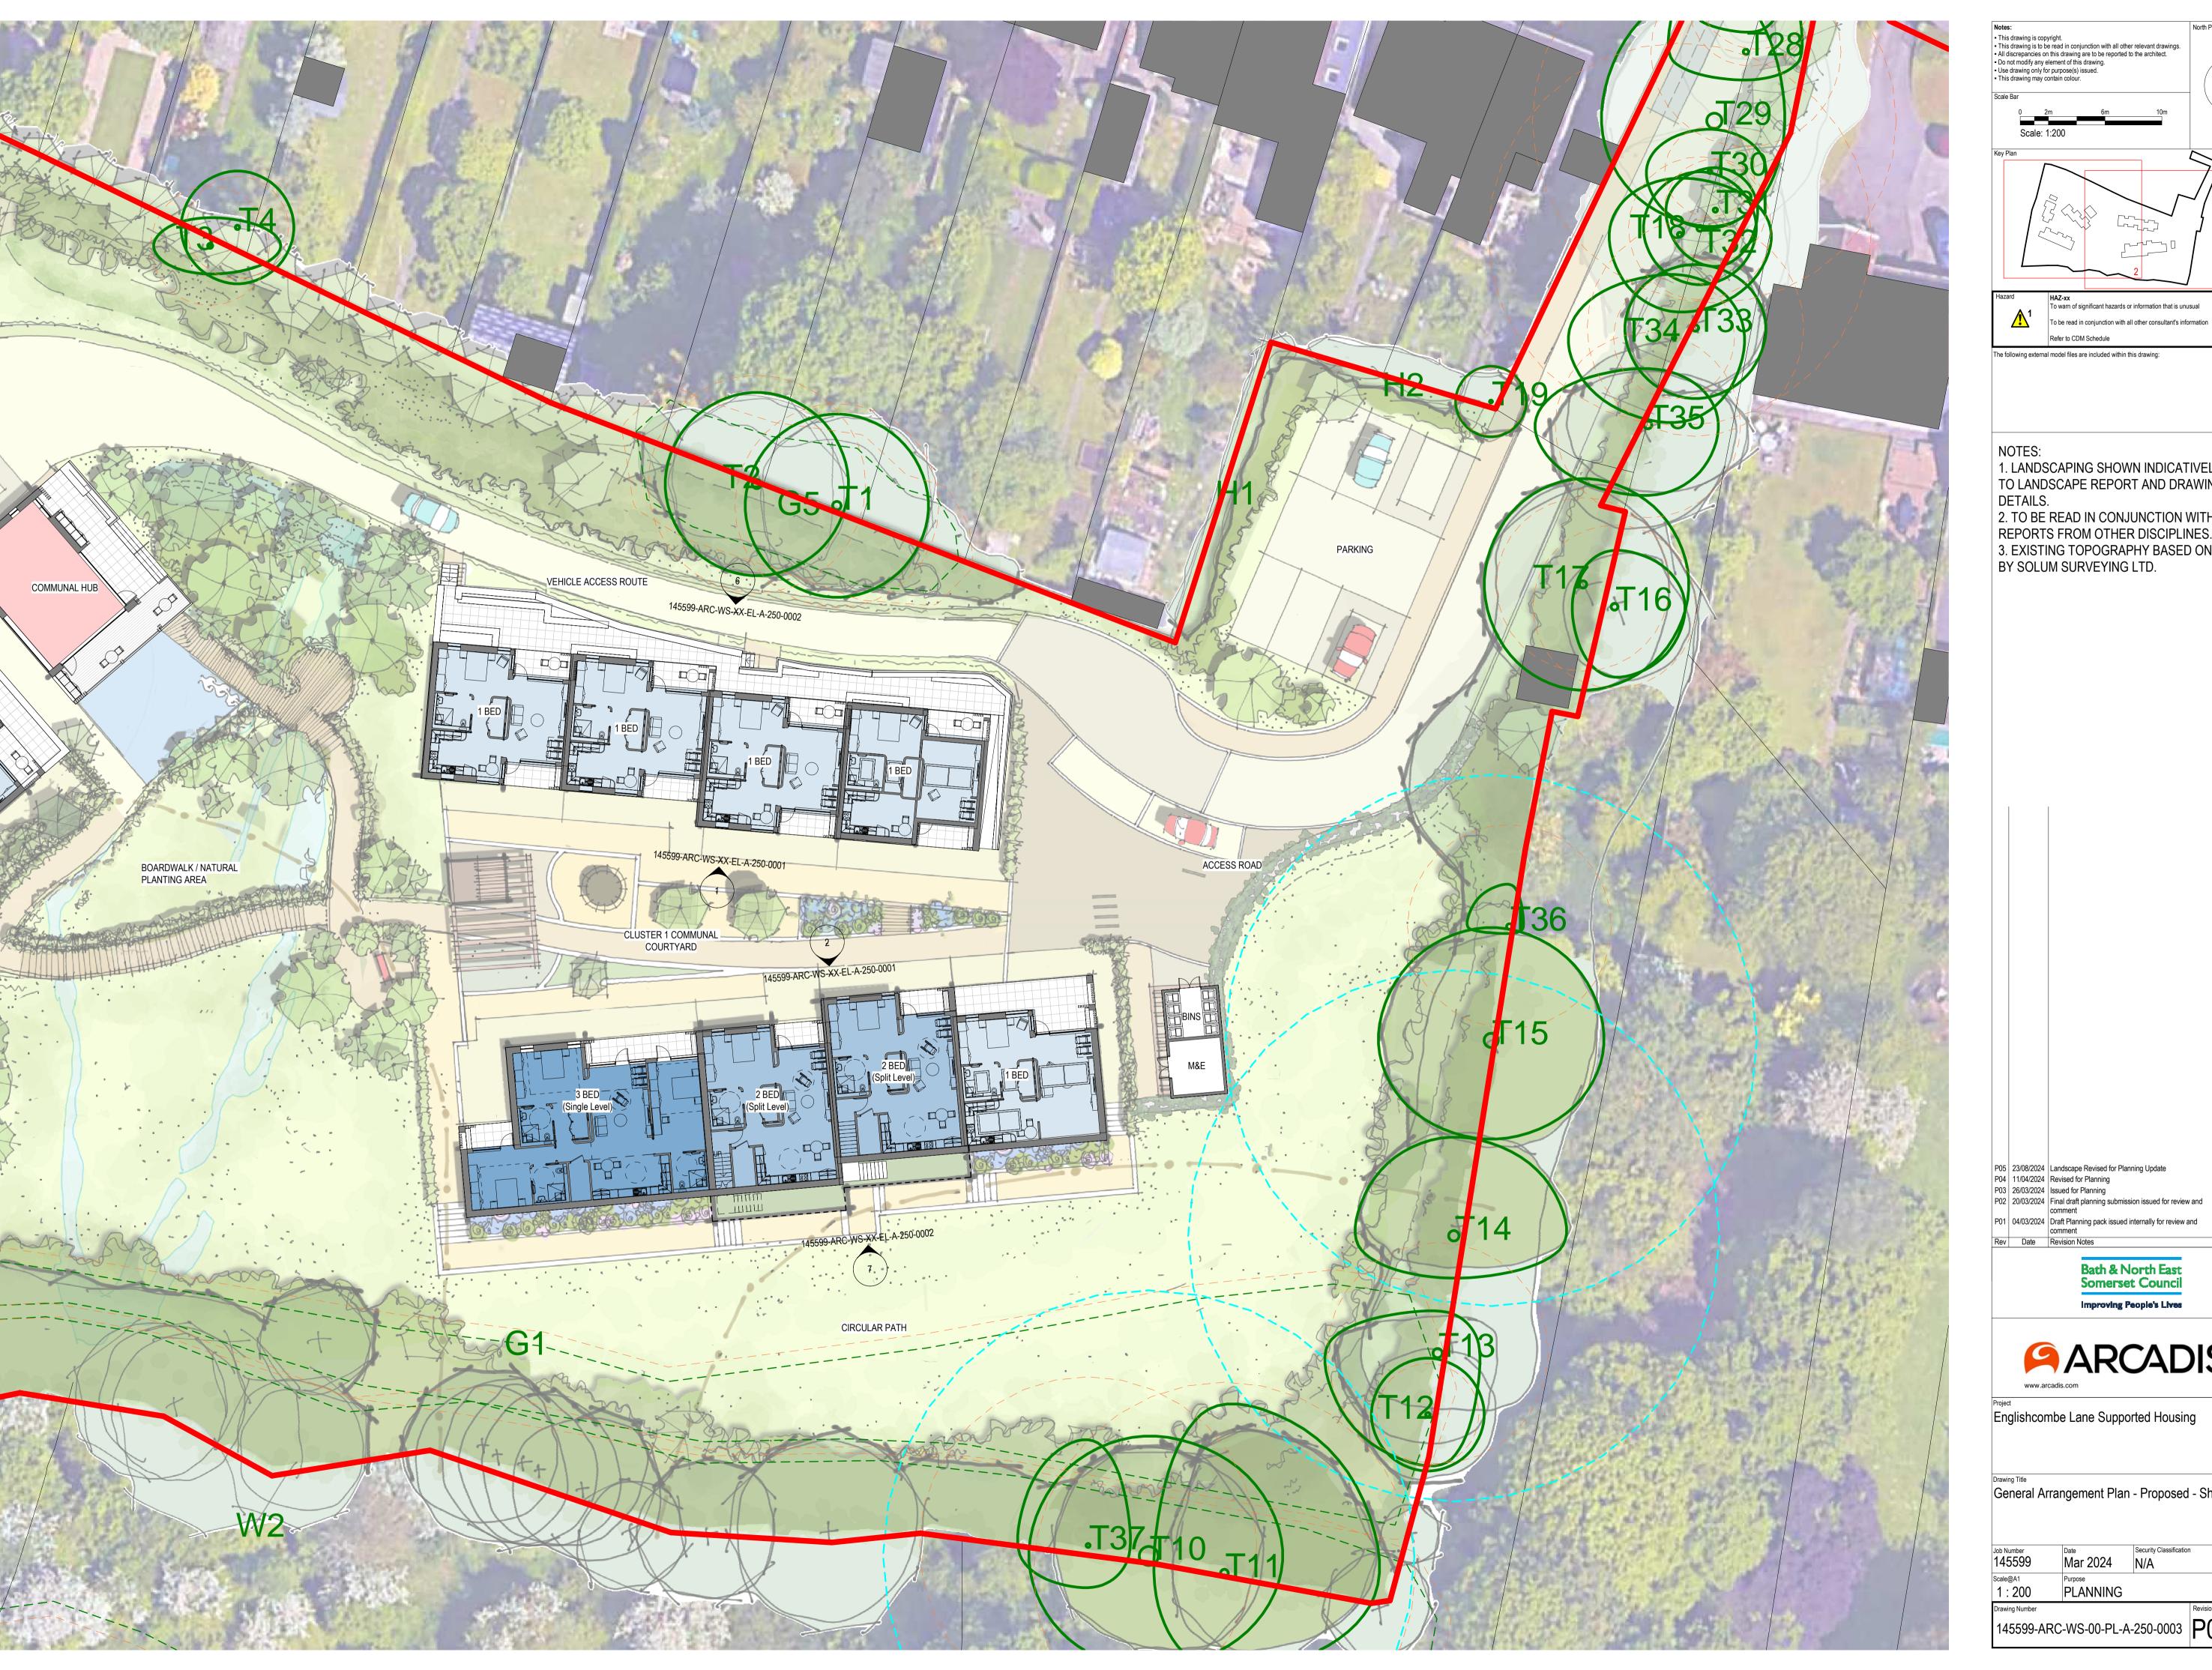

This drawing is copyright.
This drawing is to be read in conjunction with all other relevant drawings.
All discrepancies on this drawing are to be reported to the architect.
Do not modify any element of this drawing.
Use drawing only for purpose(s) issued.
This drawing may contain colour.

HAZ-xx
To warn of significant hazards or information that is unusual To be read in conjunction with all other consultant's information

The following external model files are included within this drawing:

- 1. LANDSCAPING SHOWN INDICATIVELY. REFER TO LANDSCAPE REPORT AND DRAWINGS FOR
- 2. TO BE READ IN CONJUNCTION WITH
- REPORTS FROM OTHER DISCIPLINES.
- 3. EXISTING TOPOGRAPHY BASED ON SURVEY BY SOLUM SURVEYING LTD.

P01 04/03/2024 Draft Planning pack issued internally for review and comment

Rev Date Revision Notes Bath & North East Somerset Council

Improving People's Lives

Englishcombe Lane Supported Housing

Drawing Title
General Arrangement Plan - Proposed - Sheet 1 of 2

Mar 2024 Security Cla Purpose PLANNING

145599-ARC-WS-00-PL-A-250-0003 P05 S3