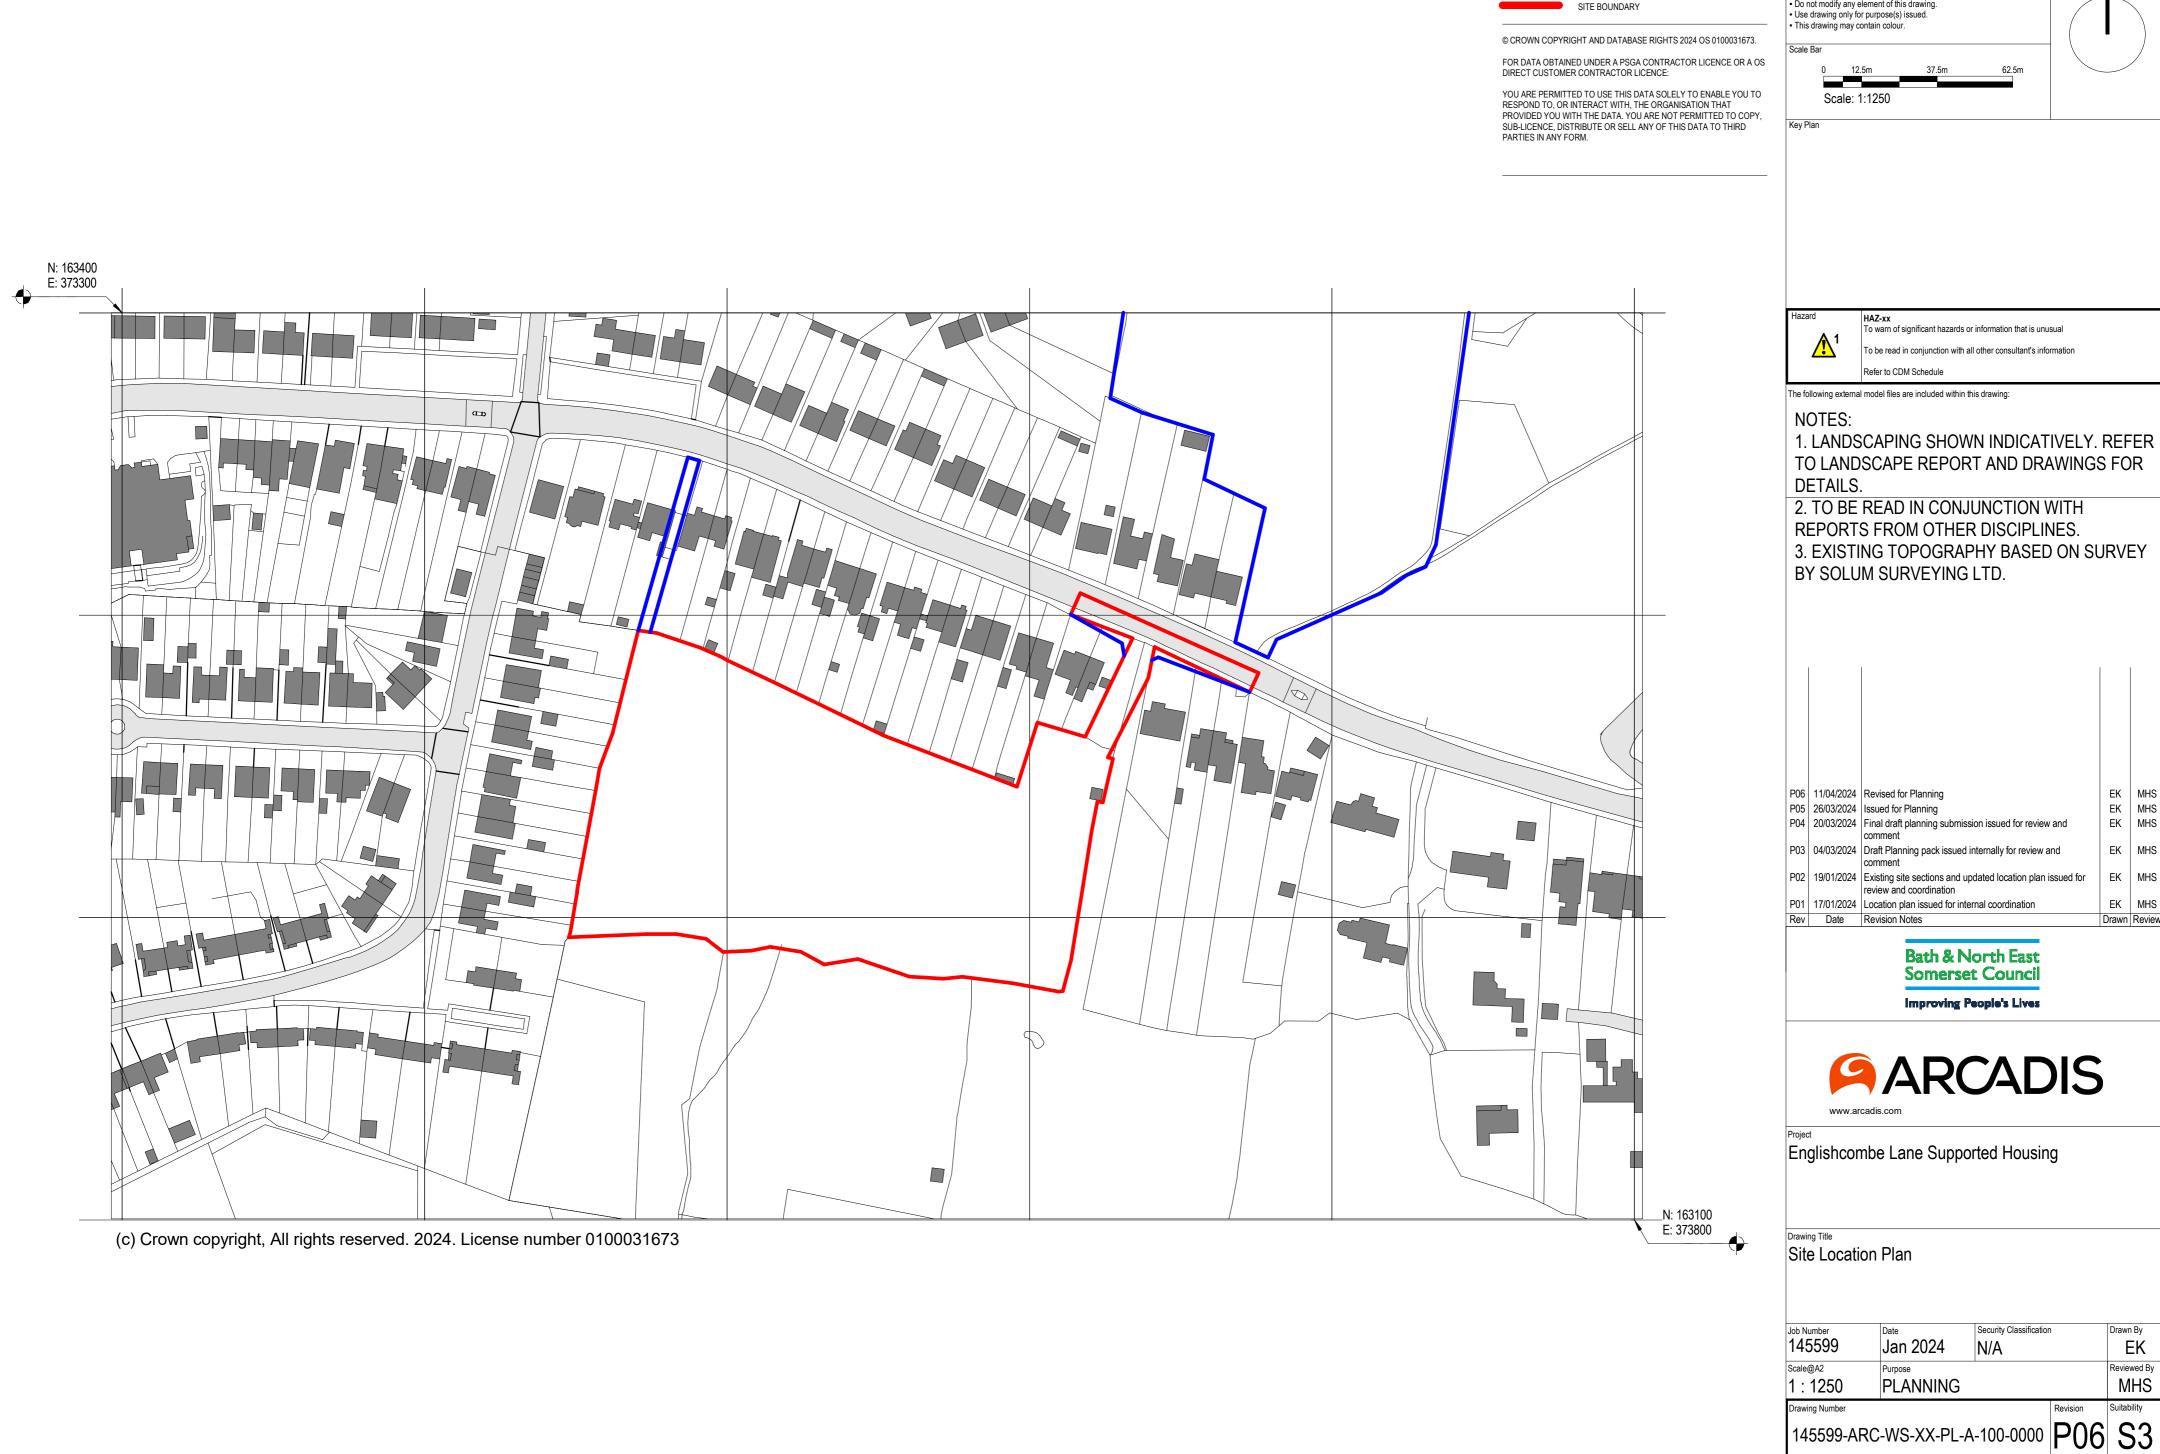

OS DATA:

PROPERTY BOUNDARY

- TO LANDSCAPE REPORT AND DRAWINGS FOR
- 3. EXISTING TOPOGRAPHY BASED ON SURVEY

| Job Number<br>145599 | Date     | Security Classification |   | Drawn By    |
|----------------------|----------|-------------------------|---|-------------|
| 140099               | Jan 2024 | N/A                     |   | EK          |
| Scale@A2             | Purpose  | -                       | F | Reviewed By |
| 1 : 1250             | PLANNING |                         |   | MHS         |
| Danishan Marakan     |          |                         |   | Cuitobility |