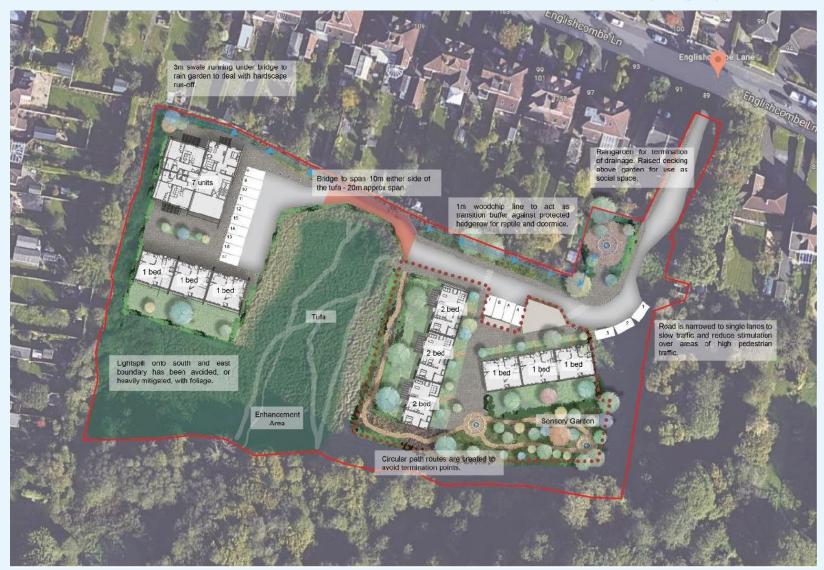

#### Housing Scheme for Residents with Learning Difficulties

- 9 bungalows and 7 apartments in a single two-storey building.
- Ecologically sympathetic scheme including: 10m buffer around tufa; bat corridor; protect badgers, reptiles & small mammals; permeable paving; netbiodiversity gain; AECB energy efficient housing etc.
- Low massing (only a single two-storey building); limited hard-standing; limited parking; single carriageway with passing points; much of field is maintained etc.
- Not about maximising housing density or profit.